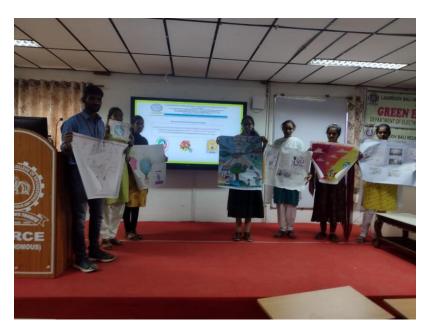

### Photographs :

Poster and PPT presentation competition on Energy Conservation Awareness on 23<sup>rd</sup> January, 2023

మైలవరం.జనవరి 24 మైలవరం టైమ్స్ ప్రతినిర్చి స్మానిక అకిరెడ్డి బాలిరెడ్డి ఇంజనీలంగ్ కళాశాలలో ఈ.ఈ.ఈ నిభాగంలో టోర్డు ఆఫ్ కమ్యూనిటీ డవలఫ్ఫెంట్ త్రూ ఎడ్యుకోషన్ (సిడీ ఇ జ) ఆంధ్రప్రదేశ్ మలియు అకిరెడ్డి బాలిరెడ్డి డవలఫ్ఫెంట్ తులు ఎక్కటి క్రమ్యానిటీ డవలస్థింది. మలియు అకిరెడ్డి బాలిరెడ్డి డంజసీలంగ్ కళాశాల ప్రకృతి క్రబ్, ఎఐసిటీఇ —యస్ సి ఐసిబయు స్. వాల ఆధ్యర్యంలో ఎనట్టి కన్ఫర్వేషన్ ప్రోగ్రామ్ ను నిర్వహించారు. ఈ సందర్భంగా ఈ.ఈ.ఈ రెండవ సంవత్సరం విద్యాల్థిని, విద్యార్భులకు ఎనట్టి కన్ఫర్వేషన్ అనే అంశం పై పేపర్ మలియు పోస్టర్ ప్రసెంటేషన్ మీద పోటీలను నిర్వహించారు . ఏ పోటీలలో 60 మంట విద్యార్థిని , విద్యార్ధులు పాల్గాని వాల ప్రతిభను ననపిలచారు. ఈ సందర్భంగా ఈ.ఈ.ఈ విభాగాభిపతి డా.జె.శివ వర ప్రసాద్ మాట్మాడుతూ విద్యార్భులు చదుపుతో పాటు ఇటువంటి పోటీలలో పాల్గొనాలని వాటి వల్ల సృజనాత్మడ శక్తీసి పెంపాంబించుతోవచ్చని తెలిపారు. ఈ కార్యక్రమానికి శ్రీమతి.ఆర్.పద్మ కో ఆల్గనేటర్ గా వ్యవహలంచారు . ఈ కార్యక్రమాలలో ప్రక్రుతి క్లవుతి కోటీ ఆల్గనేటరర్లు డా.షహీదా నిలోఫార్, డా.బి.ఖాగ్య లక్ష్మి పాల్గొన్నారు.