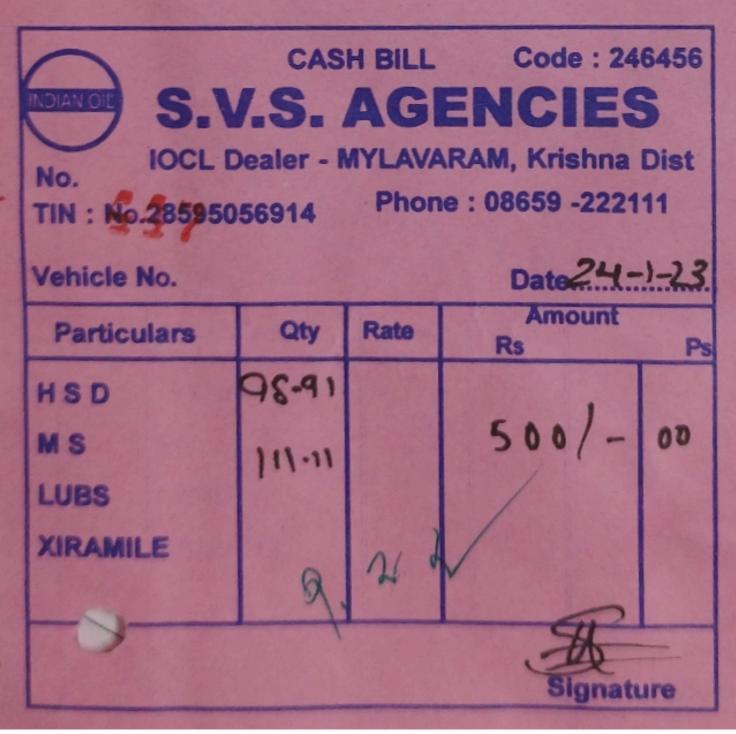

#### **Amount spent for the Event:**

| S.No | Title of the Head                   | <b>Amount Spent</b> |
|------|-------------------------------------|---------------------|
| 1    | Certificates design and<br>Printing | 1500/-              |
| 2    | Mementos for winners                | 800/-               |
| 3    | Travel                              | 500/-               |
| 4    | Stickering                          | 590/-               |

TOTAL 3390/-